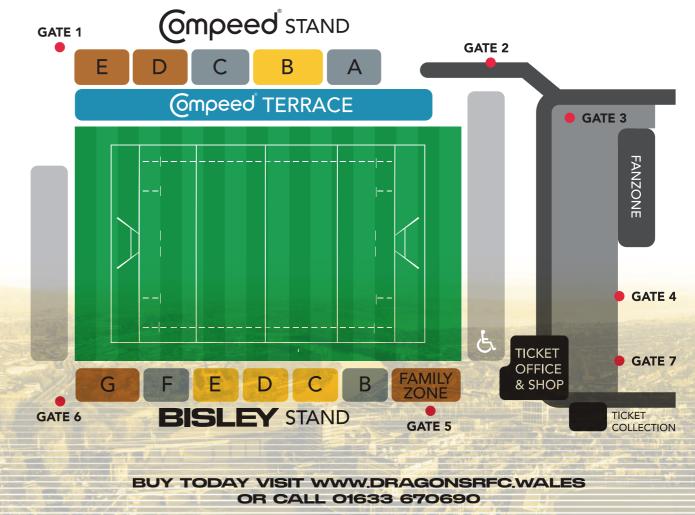

### **VISIT US**

Buy at the Ticket Office at Rodney Parade. Mon - Fri 10am - 4pm. Please note, we are now a cashless stadium and Ticket Office.

# MEMBERSHIP PRICES 24/25

|                    | CATEGORY                                     | EARLY BIRD | FULL PRICE |
|--------------------|----------------------------------------------|------------|------------|
| GOLD               | ADULTS                                       | £285       | £320       |
|                    | CONCESSIONS (60+)                            | £200       | £235       |
|                    | YOUNG ADULTS (17-25)                         | £150       | £180       |
|                    | JUNIORS                                      | £35        | £35        |
| SILVER             | ADULTS                                       | £265       | £295       |
|                    | CONCESSIONS                                  | £180       | £210       |
|                    | YOUNG ADULTS (17-25)                         | £140       | £160       |
|                    | JUNIORS                                      | £35        | £35        |
| BRONZE             | ADULTS                                       | £200       | £230       |
|                    | CONCESSIONS (60+)                            | £160       | £190       |
|                    | YOUNG ADULTS (17-25)                         | £100       | £120       |
|                    | JUNIORS                                      | £35        | £35        |
|                    | FAMILY ZONE <sup>(2 Adults/2 Children)</sup> | £425       | £425       |
|                    | COMBO (1 Adult/1 Child)                      | £210       | £210       |
| COMPEED<br>TERRACE | ADULTS                                       | £190       | £215       |
|                    | CONCESSIONS (60+)                            | £150       | £175       |
|                    | YOUNG ADULTS (17-25)                         | £50        | £50        |
|                    | JUNIORS                                      | £35        | £35        |